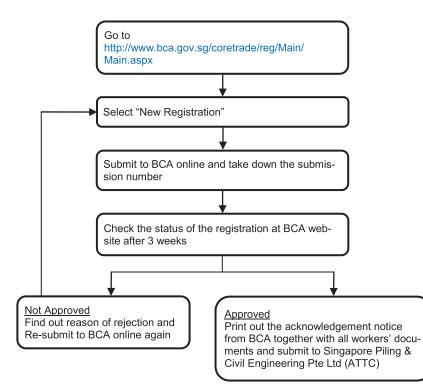

|  |  |
| 2nd SEC (K) Express | 16 hrs   | 5 hrs   |  |  |  |  |

| Fee Subject to GST per participant |                      |                          |    |  |  |
|------------------------------------|----------------------|--------------------------|----|--|--|
| Trade Types                        | PC+SA<br>or<br>FC+SE | SA (TEST<br>FEE<br>ONLY) |    |  |  |
| Core Trade Foreman                 | \$ 1,374.00          | \$ 404.00                | NA |  |  |
| 1st SEC (K)                        | \$ 1,854.00          | \$ 404.00                | NA |  |  |
| 2nd SEC (K) Express                | \$ 1,184.00          | \$ 404.00                | NA |  |  |

Legend: FC: Familiarization Assessment SA: Skills Assessment SE: Skills Evaluation

## CoreTrade Online Registration at BCA Website



### MultiSkill Online Registration at BCA Website



## Schedule of Foreign Worker Levy Charges

| Tier       | Sector<br>Dependency<br>Ratio (DR) | Levy Rates (\$)<br>(R1/R2):<br>From 1 July 2015 | Levy Rates (\$)<br>(R1/R2):<br>From 1 July 2016 | Levy Rates (\$)<br>(R1/R2):<br>From 1 July 2017 |
|------------|------------------------------------|-------------------------------------------------|-------------------------------------------------|-------------------------------------------------|
| Basic Tier | < 87.5%                            | \$300.00/\$550.00                               | \$300.00/\$650.00                               | \$300.00/\$700.00                               |
| MYE-Wavier | _                                  | \$600.00/\$950.00