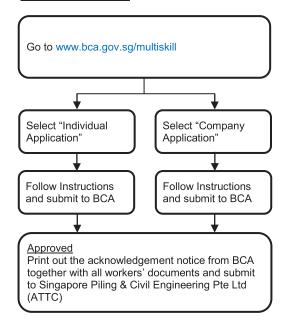

|  |  |  |

| Fee Subject to GST per participant |                      |                          |    |  |  |
|------------------------------------|----------------------|--------------------------|----|--|--|
| Trade Types                        | PC+SA<br>or<br>FC+SE | SA (TEST<br>FEE<br>ONLY) |    |  |  |
| Core Trade Foreman                 | \$ 1,374.00          | \$ 404.00                | NA |  |  |
| 1st SEC (K)                        | \$ 1,854.00          | \$ 404.00                | NA |  |  |
| 2nd SEC (K) Express                | \$ 1,184.00          | \$ 404.00                | NA |  |  |

Legend: FC: Familiarization Assessment SA: Skills Assessment SE: Skills Evaluation

## CoreTrade Online Registration at BCA Website



### MultiSkill Online Registration at BCA Website



## Schedule of Foreign Worker Levy Charges

| Tier       | Sector<br>Dependency<br>Ratio (DR) | Levy Rates (\$)<br>(R1/R2):<br>From 1 July 2015 | Levy Rates (\$)<br>(R1/R2):<br>From 1 July 2016 | Levy Rates (\$)<br>(R1/R2):<br>From 1 July 2017 |
|------------|------------------------------------|-------------------------------------------------|-------------------------------------------------|-------------------------------------------------|
| Basic Tier | < 87.5%                            | \$300.00/\$550.00                               | \$300.00/\$650.00                               | \$300.00/\$700.00                               |
| MYE-Wavier | _                                  | \$600.00/\$950.00                               | \$600.00/\$950.00