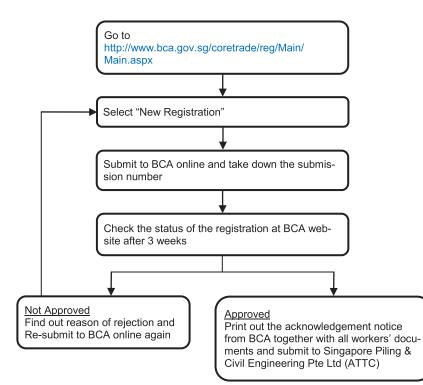

rticipant |                      |                         |    |  |  |
|------------------------------------|----------------------|-------------------------|----|--|--|
| Trade Types                        | FC+SA<br>or<br>FC+SE | SA(TEST<br>FEE<br>ONLY) |    |  |  |
| Core Trade Foreman                 | \$ 1,446.00          | \$ 634.00               | NA |  |  |
| Core Tradesman                     | \$ 1,400.00          | \$ 588.00               | NA |  |  |
| 1st SEC (K)                        | \$ 2,134.00          | \$ 634.00               | NA |  |  |
| 2nd SEC (K) Express                | \$ 1,134.00          | \$ 634.00               | NA |  |  |

Legend: FC: Familiarization Assessment SA: Skills Assessment SE: Skills Evaluation

## CoreTrade Online Registration at BCA Website



### MultiSkill Online Registration at BCA Website



## Schedule of Foreign Worker Levy Charges

| Tier       | Sector<br>Dependency<br>Ratio (DR) | Levy Rates (\$)<br>(R1/R2):<br>From 1 July 2015 | Levy Rates (\$)<br>(R1/R2):<br>From 1 July 2016 | Levy Rates (\$)<br>(R1/R2):<br>From 1 July 2017 |
|------------|------------------------------------|-------------------------------------------------|-------------------------------------------------|-------------------------------------------------|
| Basic Tier | < 87.5%                            | \$300.00/\$550.00                               | \$300.00/\$650.00                               | \$300.00/\$700.00                               |
| MYE-Wavier | _                                  | \$600.00/\$950.00