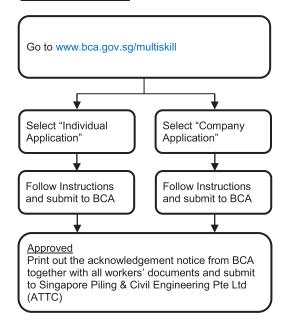

|    |  |  |
|------------------------------------|----------------------|-------------------------|----|--|--|
| Trade Types                        | FC+SA<br>or<br>FC+SE | SA(TEST<br>FEE<br>ONLY) |    |  |  |
| Core Trade Foreman                 | \$ 1,446.00          | \$ 634.00               | NA |  |  |
| Core Tradesman                     | \$ 1,400.00          | \$ 588.00               | NA |  |  |
| 1st SEC (K)                        | \$ 2,134.00          | \$ 634.00               | NA |  |  |
| 2nd SEC (K) Express                | \$ 1,134.00          | \$ 634.00               | NA |  |  |

Legend: FC: Familiarization Assessment SA: Skills Assessment SE: Skills Evaluation

## CoreTrade Online Registration at BCA Website



### MultiSkill Online Registration at BCA Website



## Schedule of Foreign Worker Levy Charges

| Tier       | Sector<br>Dependency<br>Ratio (DR) | Levy Rates (\$)<br>(R1/R2):<br>From 1 July 2015 | Levy Rates (\$)<br>(R1/R2):<br>From 1 July 2016 | Levy Rates (\$)<br>(R1/R2):<br>From 1 July 2017 |
|------------|------------------------------------|-------------------------------------------------|-------------------------------------------------|-------------------------------------------------|
| Basic Tier | < 87.5%                            | \$300.00/\$550.00                               | \$300.00/\$650.00                               | \$300.00/\$700.00                               |
| MYE-Wavier | _                                  | \$600.00/\$950.00                               | \$600.00/\$950.00