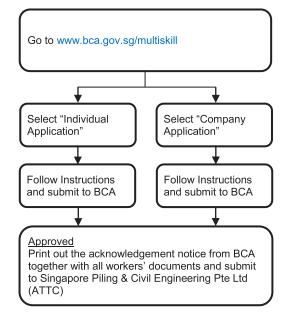

# Workforce Training & Upgrading (WTU) Process Flow

Submission for online WTU application does not mean that the worker has enrolled in the course. The Applicant Firm should submit Online WTU Application before enrolling with the Training Provider with the given WTU application number

Companies may start registering for the WTU online system account at the website <a href="https://www.bca.gov.sg/wtus/">https://www.bca.gov.sg/wtus/</a>. You can download a copy of the step-by-step WTU Online System User Guide.