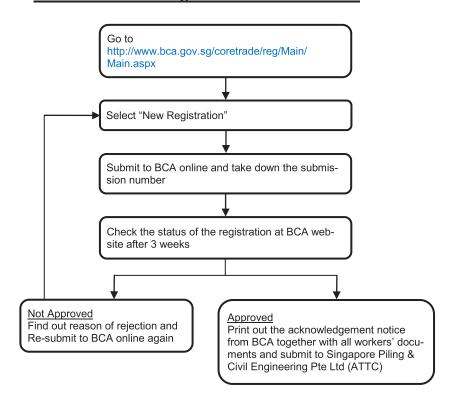

>or<br>FC+SE | WTU<br>(locals)<br>up to 90% | WTU<br>(foreigners)<br>up to 40% |  |  |
| Core Trade Foreman                           | \$1,604.00           | \$1,287.00                   | \$625.60                         |  |  |
| Core Tradesman                               | \$1,458.00           | \$1,192.50                   | \$569.60                         |  |  |
| 1st SEC (K)                                  | \$1,704.00           | NA                           | NA                               |  |  |
| 2nd SEC (K) Express                          | \$1,654.00           | \$1,557.00                   | \$645.60                         |  |  |

Legend:

FC: Familiarization Assessment

SA: Skills Assessment SE: Skills Evaluation

### CoreTrade Online Registration at BCA Website



# MultiSkill Online Registration at BCA Website



# Workforce Training & Upgrading (WTU) Process Flow



Submission for online WTU application does not mean that the worker has enrolled in the course. The Applicant Firm should submit Online WTU Application before enrolling with the Training Provider with the given WTU application number

Companies may start registering for the WTU online system account at the website <a href="https://www.bca.gov.sg/wtus/">https://www.bca.gov.sg/wtus/</a>. You can download a copy of the step-by-step WTU Online System User Guide.

## **Schedule of Foreign Worker Levy Charges**

| Tier       | Sector<br>Dependency<br>Ratio (DR) | Levy Rates (\$)<br>(R1/R2):<br>From 1 July 2015 | Levy Rates (\$)<br>(R1/R2):<br>From 1 July 2016 | Levy Rates (\$)<br>(R1/R2):<